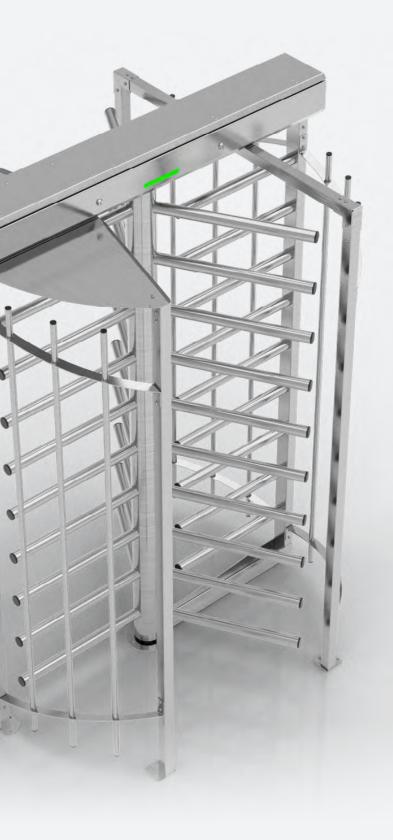

### full-height turnstiles

Sesame-S turnstiles series are distinguished by their design, which not only provides convenience in installation and maintenance, but also has high strength and reliability.

### Canopy

The canopy adds strength and functionality to the turnstile. It strengthens the structure of the turnstile and makes it more reliable. Also, under the canopy, there is LED lighting for the passage, providing additional convenience and safety for users.

### **Inclined** membrane

The main feature of these turnstiles is inclined membrane on the housing, which will ensure the stability of this model.

### **Mobile platform**

The mobile platform provides ease of installation and efficiency in use. Its main advantage is that it allows you to easily install the turnstile and make all the necessary connections without the need for complex construction work. Ease of disassembly also makes it ideal for situations where it is necessary to quickly move or temporarily install a turnstile. Mobile platform goes optionally.