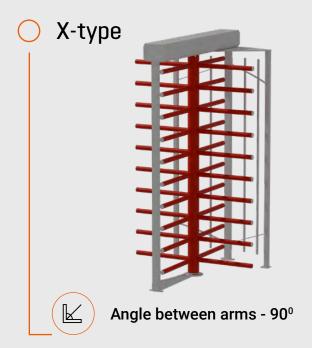

## Rotor types

Full-height turnstiles by TiSO can have different rotor configurations