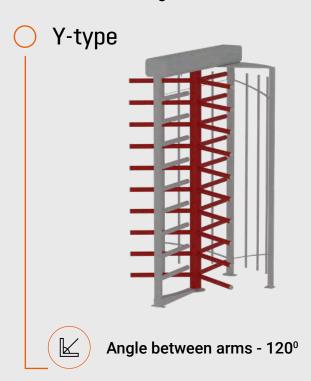

## Rotor types

Full-height turnstiles by TiSO can have different rotor configurations