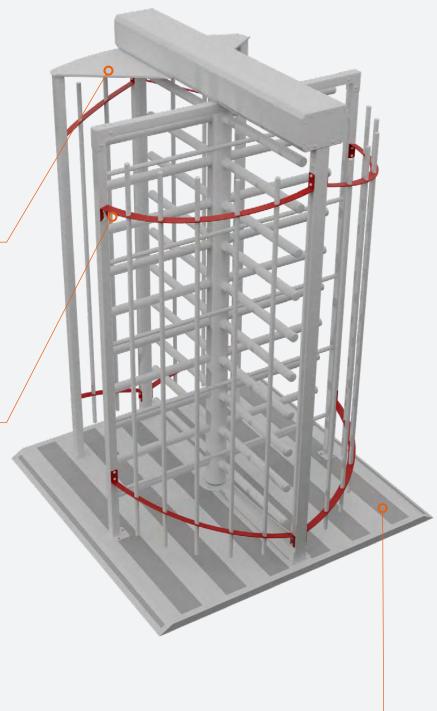

# Sesame-S and Sesame-S Basic

are the perfect solutions for your business or any facility that requires reliable access control

These full-height turnstiles stand out not only for their reliability and affordability, but also for unique design solutions that make them even more convenient and efficient to use.

The SafeLock-EM mechanism, used in these turnstiles, has already gained popularity due to its stability and reliability.

The advantage of Sesame-S and Sesame-S Basic lies in its durability and resistance to vandalism, making it a perfect choice for facilities with high passenger traffic or security requirements.