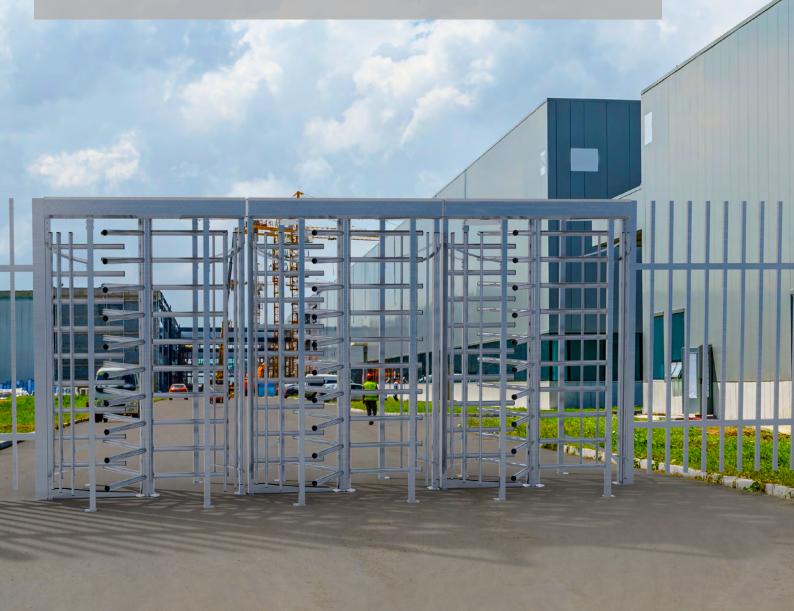

## full-height turnstiles

These full-height turnstiles are noted not only for their reliability and affordability, but also for unique design solutions that make them even more convenient and efficient to use.

### full-height turnstiles

Sesame-S turnstiles series are distinguished by their design, which not only provides convenience in installation and maintenance, but also has high strength and reliability.