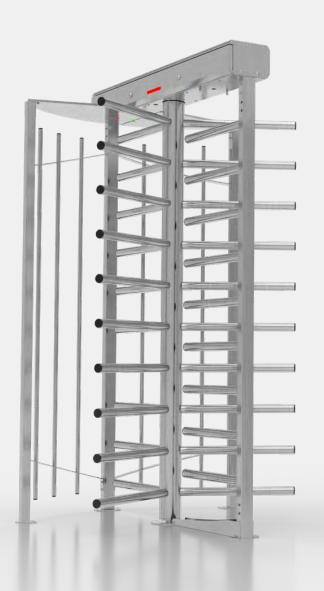

# Sesame-S and Sesame-S Basic

are the perfect solutions for your business or any facility that requires reliable access control

These full-height turnstiles stand out not only for their reliability and affordability, but also for unique design solutions that make them even more convenient and efficient to use.

### Sesame-S

The version with a side fence impresses with its strength and reliability.

By adding guardrails, we provide additional stability to the structure, making it an ideal choice for high-traffic areas or where safety and reliability are important.

### full-height turnstiles

Sesame-S turnstiles series are distinguished by their design, which not only provides convenience in installation and maintenance, but also has high strength and reliability.