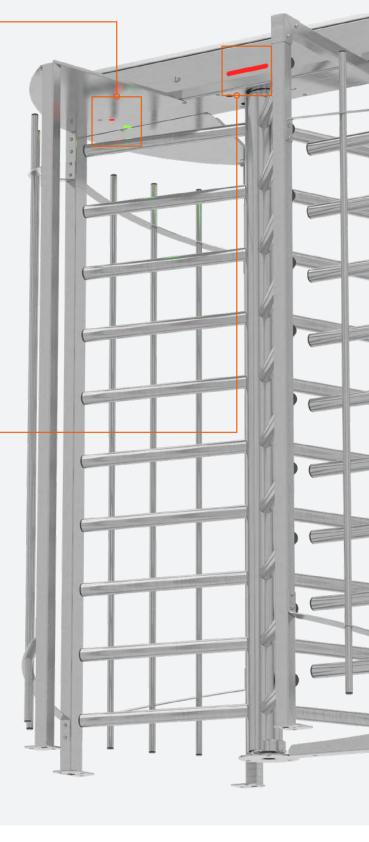

## SafeLock-EM mechanism

SafeLock-EM is a demandable mechanism with high stability and reliability.

It is ahead of other manufacturers in terms of price.

reduced dimensions of the container, where the mechanism is located

a reliable mechanism, resistant to high loads. Ensures long-term and uninterrupted operation of the turnstile in high-traffic areas

the rotor rotates manually from the positioning by the closer

MCBF 10,000,000 cycles

## Frontal opening of the container

enables installation of the turnstile flush with the ceiling

## The unlocking of mechanical locks

automatically activated in fail-secure mode

## Integrated LED status display

allows for quickly assessing the status of the turnstile system