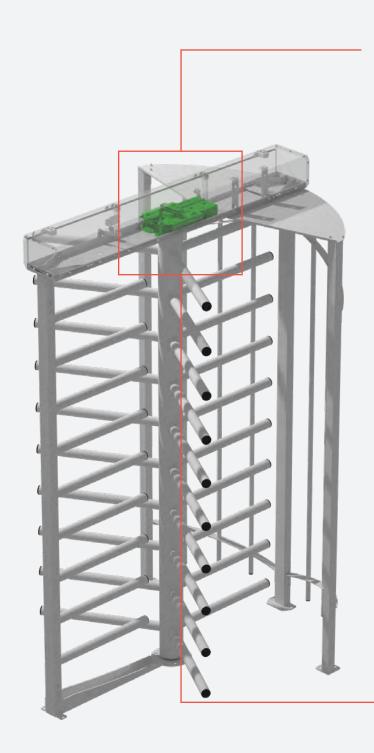

## Frontal opening of the container

enables installation of the turnstile flush with the ceiling

## The unlocking of mechanical locks

automatically activated in fail-secure mode

## Integrated LED status display

allows for quickly assessing the status of the turnstile system