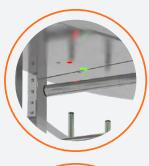

## SafeLock-EM mechanism

SafeLock-EM is a demandable mechanism with high stability and reliability.

It is ahead of other manufacturers in terms of price.

reduced dimensions of the container, where the mechanism is located

a reliable mechanism, resistant to high loads. Ensures long-term and uninterrupted operation of the turnstile in high-traffic areas

the rotor rotates manually from the positioning by the closer

MCBF 10,000,000 cycles