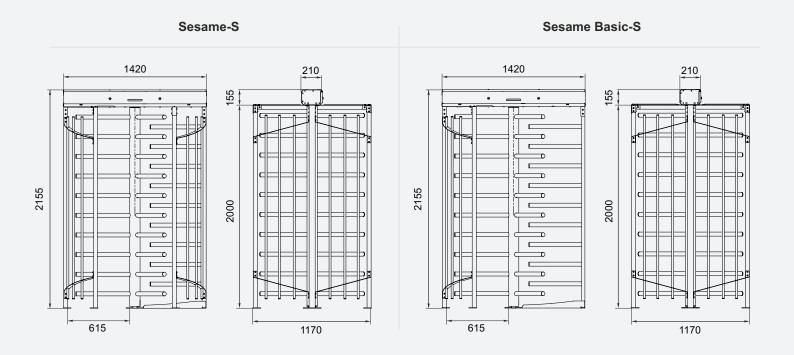

# Technical specifications

## Technical specifications:

| Model             | Sesame-S                                   |         | Sesame Basic-S |         |
|-------------------|--------------------------------------------|---------|----------------|---------|
| Туре              | X-rotor                                    | Y-rotor | X-rotor        | Y-rotor |
| Passage width, mm | 615                                        |         | 615            |         |
| Mechanism         | SafeLock-EM                                |         |                |         |
| Blocking system   | Two electromechanical stop catches         |         |                |         |
| Emergency mode    | Free pass in both directions               |         |                |         |
| Power fail        | Fail safe (standard), Fail secure (option) |         |                |         |