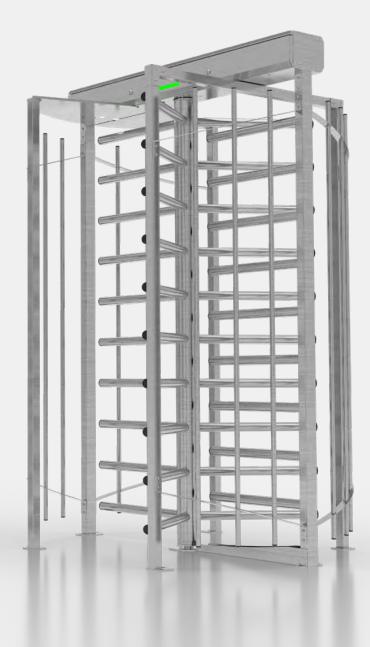

### Sesame-S Basic

On the other hand, the option without a fence attracts attention with its simplicity and lightness.

The light design makes installation and movement of Sesame turnstiles as convenient and efficient as possible.

### full-height turnstiles

Sesame-S turnstiles series are distinguished by their design, which not only provides convenience in installation and maintenance, but also has high strength and reliability.